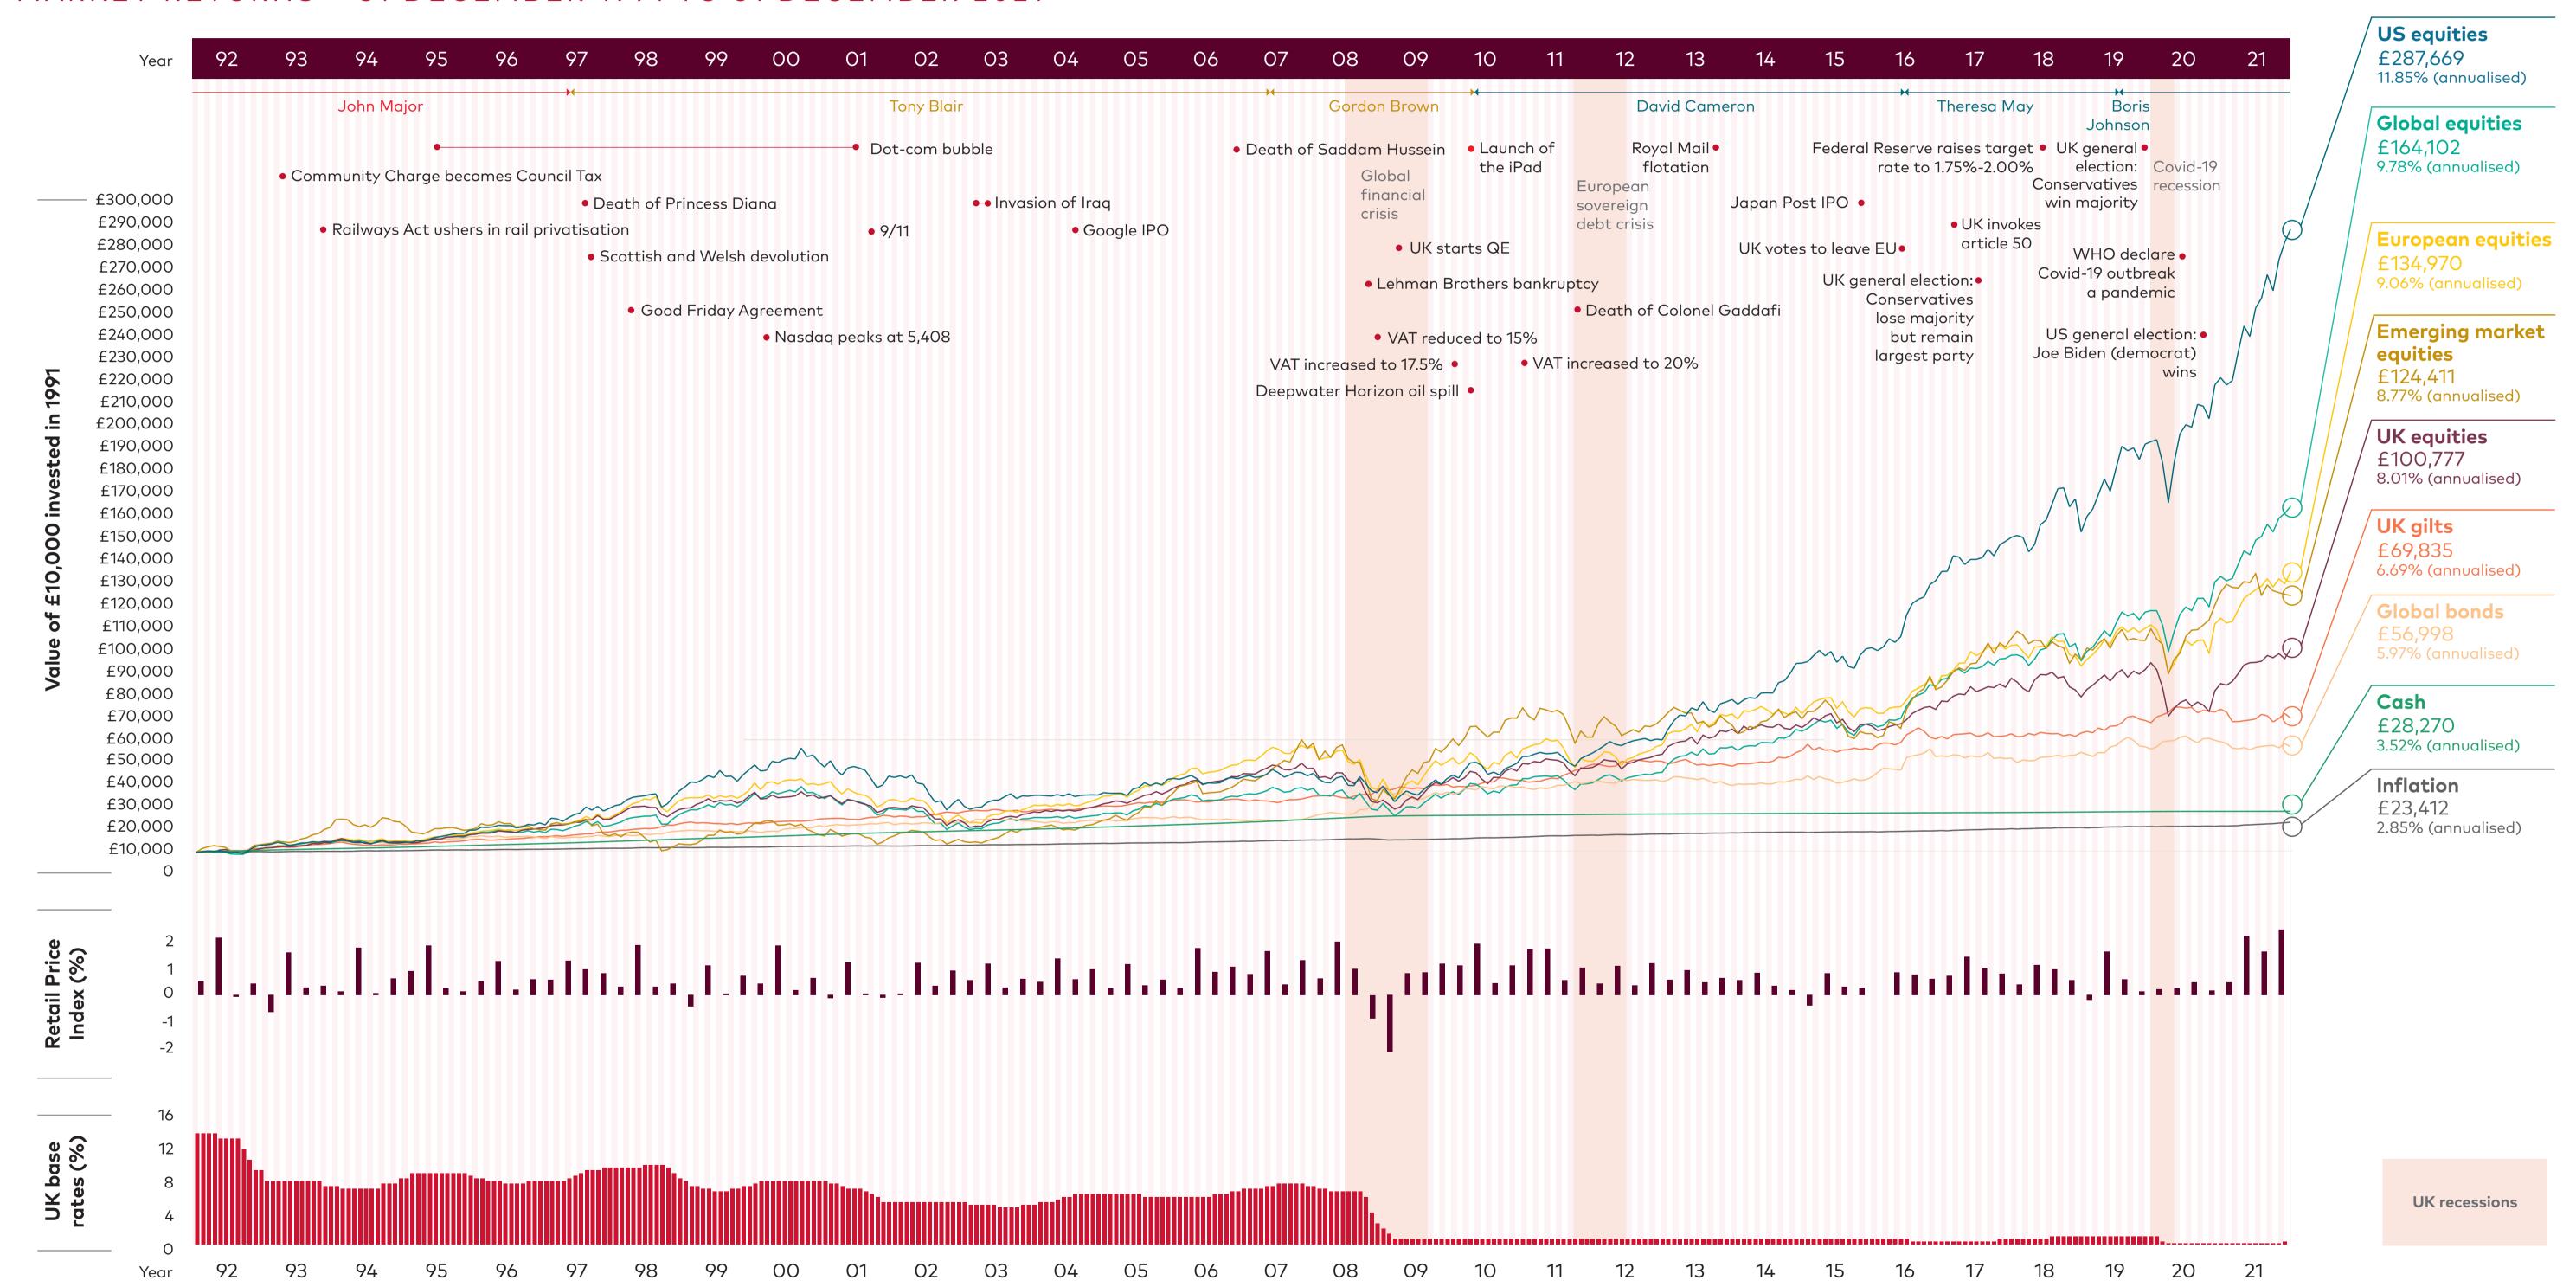

## Vanguard 2022 Index Chart

MARKET RETURNS - 31 DECEMBER 1991 TO 31 DECEMBER 2021

Past performance is not a reliable indicator of future results.

Source: Bloomberg, Factset and Bank of England, as at 31 December 2021.

Notes: Cash = ICE LIBOR - GBP 3 month; Global equities = the MSCI World Index; US equities = S&P 500; UK equities = FTSE All-Share; inflation = Retail Price Index, (Jan 1987=100); Global bonds = Bloomberg Global Aggregate; European equities = MSCI Europe; UK gilts = ICE BofA UK gilt (local total return); Emerging market equities = MSCI emerging markets; all shown gross of taxes and of fees and in GBP.

The value of investments, and the income from them, may fall or rise and investors may get back less than they invested.